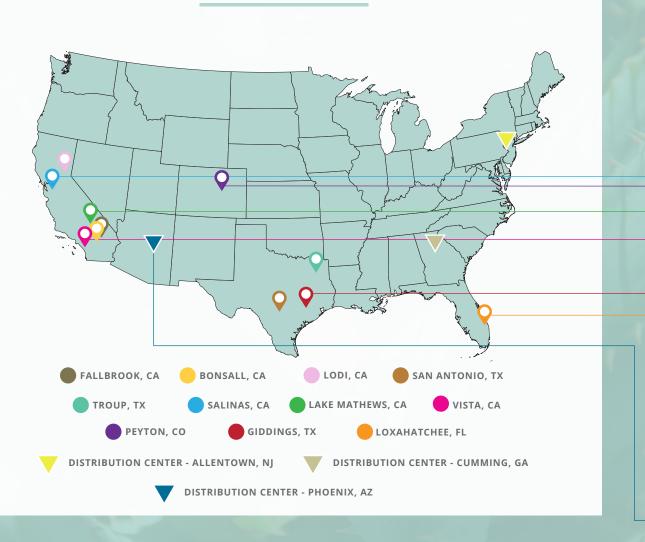

# Our Wholesale Nursery Locations

# Salinas, CA

The city of Salinas, on California's central coast, has the perfect climate for growing robust annuals, perennials, and specialty plants. From this facility of 120 acres, with 1.5 million square feet of greenhouse space, we service northern and central California customers as far north as Redding, south to Santa Barbara, and as far east as Bakersfield.

# Peyton, CO

Our Colorado site covers 400 acres and includes a contiguous 32-acre greenhouse production facility. The state-of-the-art operations are complete with automated environmental controls, irrigation booms, and plant conveyor systems, allowing for water-efficient production of plants and vegetables.

# Lake Mathews, CA

We grow flowering annuals and perennials, along with grasses, ferns, lilies, herbs, vegetables, and bedding plants. This 670-acre facility also serves as a major distribution center for much of California and parts of Nevada and Arizona.

# Vista, CA

Of our 1,700+ acres across the U.S., 500 acres are located at Altman Plants headquarters, in San Diego County, CA. This includes more than 2 million square feet of greenhouse space and 18 acres of shade house production for succulents, cacti, roses, perennials, and annuals.

# **Giddings**, TX

Altman Plants' Texas location is located between Austin and Houston in the town of Giddings. The facility includes 200 acres of growing grounds and a large on-site water collection and retention system. Operations are undergoing an expansion that will allow for accommodating a much larger market footprint in Texas in 2018 as well as in Oklahoma and parts of Arkansas.

# Loxahatchee, FL

Complementing our distribution capabilities is this 75-acre production facility in southern Florida with 600,000 square feet of greenhouse and shade structure space. From here we supply, grow, and ship many tropical plant varieties and other plants to East Coast markets.

## PHOENIX, AZ

Our Phoenix, Arizona, location serves as a key distribution hub for storing plants and then sending them on their way to retailers. We acclimate full-sun cacti to the desert heat here and do some growing too, including roses early in the season.

# WHOLESALE NURSERY LOCATIONS:

- Vista, CA
- Peyton, CO
- Lake Mathews, CA Giddings, TX
  - San Antonio, TX
- Salinas, CA
- Sair / arcorno,
- Fallbrook, CABonsall, CA
- Troup, TXLoxahatchee, FL
- Lodi, CA

# DISTRIBUTION-ONLY LOCATIONS:

- Phoenix, AZ
- · Cumming, GA
- · Allentown, NJ

www.altmanplants.com Media inquiries: marketing@altmanplants.com

3742 Blue Bird Canyon Road • Vista, CA 92028 760.744.8191